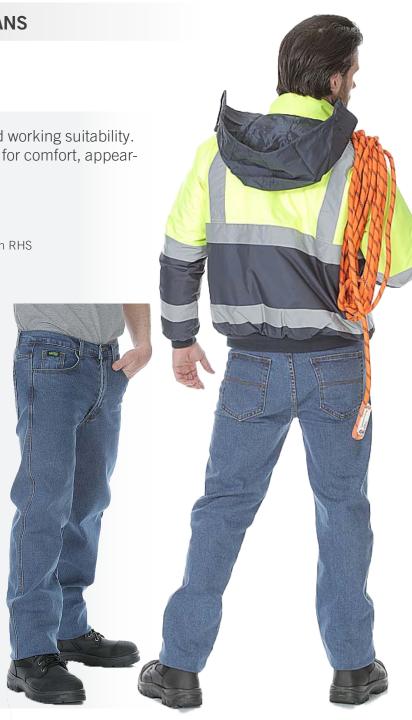

### **DENIN STRETCH JEANS**

Outstanding at work, with a perfect fit and working suitability. These stretch jeans are a modern classic for comfort, appearance and impressive durability.

#### FEATURES

- Two jeans style slant pockets with internal pocket on RHS
- Twim back patch pockets
- Contrast reinforced stitches
- Stone washed for good look and comfort
- Six belt loops
- YKK Zip

#### SIZES

Regular (77 - 112) Stout (87 - 132) Long (74 - 94)

Blue Jeans Stonewash